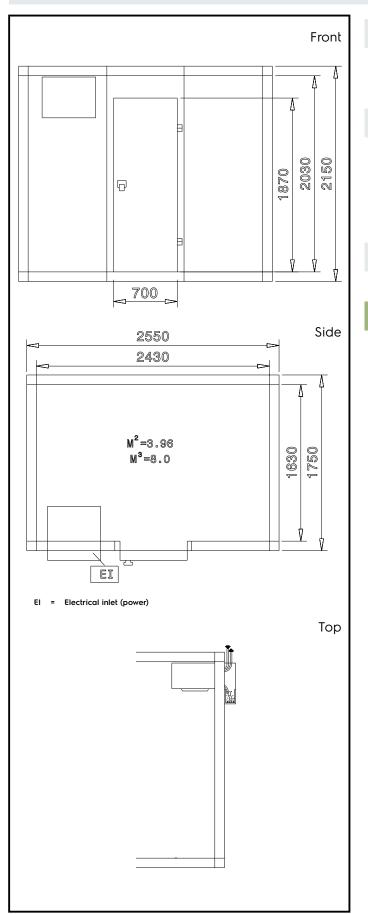

## Key Information:

| External dimensions, Width:  | 2550 mm     |
|------------------------------|-------------|
| External dimensions, Depth:  | 1750 mm     |
| External dimensions, Height: | 2150 mm     |
| Internal Dimensions, Width:  | 2430 mm     |
| Internal Dimensions, Depth:  | 1630 mm     |
| Internal Dimensions, Height: | 2030 mm     |
| Net weight:                  | 385 kg      |
| Connectivity                 |             |
| Connection type:             | Cable-RS485 |